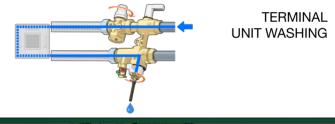

| 3/4"                | 5                 |
| 1H8  | 1,20–1,80              | 1"                  | 5                 |
| 3H0  | 1,80–3,00              | 1"                  | 9,6               |
| 3H7  | 1,85–3,70              | 1"                  | 9,6               |

Version without Venturi device also available.

#### **INSTALLATION**



# MAIN FEATURES

Complete with steel cartridge strainer, mesh 800 µm.



Available with built-in Venturi device and pressure test ports for easy commissioning.



#### 145013 656524 656502 656504 Normally closed Normally closed 0-10 V 0-10 V Control signal ON/OFF Feedback 0-10 V 0-10 V Proportional ther-Proportional Туре Thermo-electric actuator linear actuator mo-electric actuator **Electric supply** 24 V 230 V

## **COMMISSIONING**











#### REFERENCE DOCUMENTATION:

149 series

- Brochure 01336