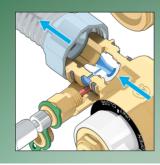

# MAIN FEATURES

Complete with steel cartridge strainer, mesh 800 µm.

Available with built-in Venturi device and pressure test ports for easy commissioning.