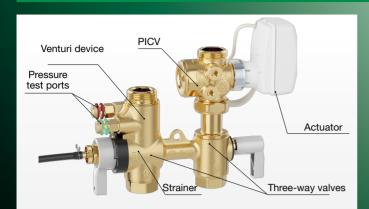

### PRODUCT RANGE AND COMPONENTS

#### With Venturi device

| CODE | FLOW RATE RANGE (m³/h) | PRIMARY CONNECTIONS | Kv Venturi (m³/h) |
|------|------------------------|---------------------|-------------------|
| H10  | 0,02-0,10              | 1/2" - 3/4"         | 0,25              |
| H20  | 0,08-0,20              | 1/2" - 3/4"         | 0,5               |
| H40  | 0,20-0,40              | 1/2" - 3/4"         | 1,1               |
| H80  | 0,40-0,80              | 1/2" - 3/4"         | 2,35              |
| 1H2  | 0,80–1,20              | 3/4"                | 5                 |
| 1H8  | 1,20–1,80              | 1"                  | 5                 |
| 3H0  | 1,80–3,00              | 1"                  | 9,6               |
| 3H7  | 1,85–3,70              | 1"                  | 9,6               |

# MAIN FEATURES

Complete with steel cartridge strainer, mesh 800 µm.

Available with built-in Venturi device and pressure test ports for easy commissioning.