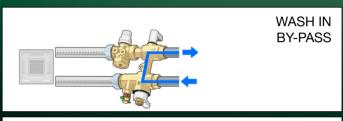

0              | 3/4"                | 5                 |
| 1H8  | 1,20–1,80              | 1"                  | 5                 |
| 3H0  | 1,80–3,00              | 1"                  | 9,6               |
| 3H7  | 1,85–3,70              | 1"                  | 9,6               |

Version without Venturi device also available.

#### **INSTALLATION**



# MAIN FEATURES

Complete with steel cartridge strainer, mesh 800 µm.



Available with built-in Venturi device and pressure test ports for easy commissioning.



#### 145013 656524 656502 656504 Normally closed Normally closed 0-10 V 0-10 V Control signal ON/OFF Feedback 0-10 V 0-10 V Proportional ther-Proportional Туре Thermo-electric actuator linear actuator mo-electric actuator **Electric supply** 24 V 230 V

## **COMMISSIONING**











#### REFERENCE DOCUMENTATION:

149 series

- Brochure 01336