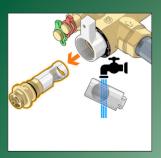

---|---------------------|-------------------|
| H10  | 0,02-0,10              | 1/2" - 3/4"         | 0,25              |
| H20  | 0,08-0,20              | 1/2" - 3/4"         | 0,5               |
| H40  | 0,20-0,40              | 1/2" - 3/4"         | 1,1               |
| H80  | 0,40-0,80              | 1/2" - 3/4"         | 2,35              |
| 1H2  | 0,80–1,20              | 3/4"                | 5                 |
| 1H8  | 1,20–1,80              | 1"                  | 5                 |
| 3H0  | 1,80–3,00              | 1"                  | 9,6               |
| 3H7  | 1,85–3,70              | 1"                  | 9,6               |

Version without Venturi device also available.

#### **INSTALLATION**



# MAIN FEATURES

Complete with steel cartridge strainer, mesh 800 µm.



Available with built-in Venturi device and pressure test ports for easy commissioning.



#### 145013 656524 656502 656504 Normally closed Normally closed 0-10 V 0-10 V Control signal ON/OFF Feedback 0-10 V 0-10 V Proportional ther-Proportional Туре Thermo-electric actuator linear actuator mo-electric actuator **Electric supply** 24 V 230 V

## **COMMISSIONING**











#### REFERENCE DOCUMENTATION:

149 series

- Brochure 01336