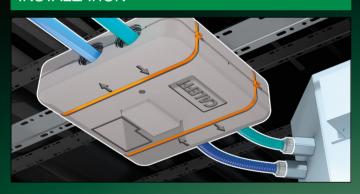

| PRIMARY CONNECTIONS | Kv Venturi (m³/h) |
|------|------------------------|---------------------|-------------------|
| H10  | 0,02-0,10              | 1/2" - 3/4"         | 0,25              |
| H20  | 0,08-0,20              | 1/2" - 3/4"         | 0,5               |
| H40  | 0,20-0,40              | 1/2" - 3/4"         | 1,1               |
| H80  | 0,40-0,80              | 1/2" - 3/4"         | 2,35              |
| 1H2  | 0,80–1,20              | 3/4"                | 5                 |
| 1H8  | 1,20–1,80              | 1"                  | 5                 |
| 3H0  | 1,80–3,00              | 1"                  | 9,6               |
| 3H7  | 1,85–3,70              | 1"                  | 9,6               |

Version without Venturi device also available.

#### **INSTALLATION**



# MAIN FEATURES

Complete with steel cartridge strainer, mesh 800 µm.



Available with built-in Venturi device and pressure test ports for easy commissioning.



#### 145013 656524 656502 656504 Normally closed Normally closed 0-10 V 0-10 V Control signal ON/OFF Feedback 0-10 V 0-10 V Proportional ther-Proportional Туре Thermo-electric actuator linear actuator mo-electric actuator **Electric supply** 24 V 230 V

## **COMMISSIONING**











#### REFERENCE DOCUMENTATION:

149 series

- Brochure 01336