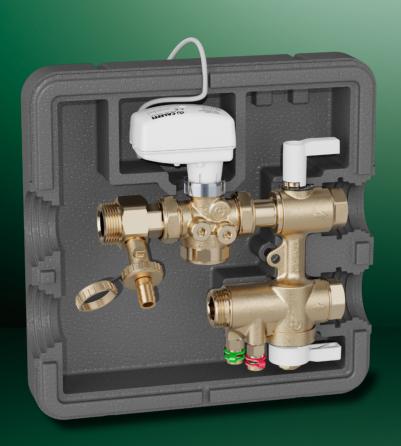

# MAIN FEATURES

Complete with steel cartridge strainer, mesh 800 µm.

Available with built-in Venturi device and pressure test ports for easy commissioning.