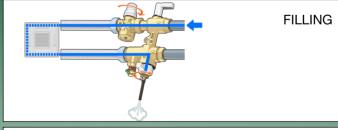

| 3/4"                | 5                 |
| 1H8  | 1,20–1,80              | 1"                  | 5                 |
| 3H0  | 1,80–3,00              | 1"                  | 9,6               |
| 3H7  | 1,85–3,70              | 1"                  | 9,6               |

Version without Venturi device also available.

#### **INSTALLATION**



# MAIN FEATURES

Complete with steel cartridge strainer, mesh 800 µm.



Available with built-in Venturi device and pressure test ports for easy commissioning.



#### 145013 656524 656502 656504 Normally closed Normally closed 0-10 V 0-10 V Control signal ON/OFF Feedback 0-10 V 0-10 V Proportional ther-Proportional Туре Thermo-electric actuator linear actuator mo-electric actuator **Electric supply** 24 V 230 V

## **COMMISSIONING**











#### REFERENCE DOCUMENTATION:

149 series

- Brochure 01336