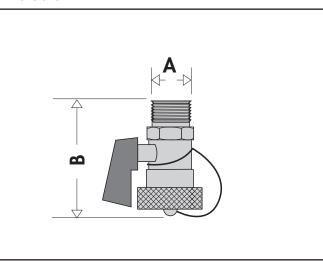

#### Connections

water, glycol solution 50% 150 psi (10 bar) 250° (120°C)

brass

538202 FD: ¼" NPT male x ¾" GHT 538402 FD: ½" NPT male x ¾" GHT

| Code      | Α    | В  |
|-----------|------|----|
| 538202 FD | 1/4" | 2" |
| 538402 FD | 1/2" | 2" |

#### Dimensions