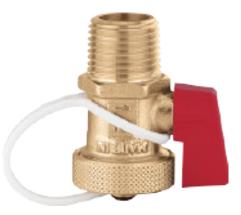

# **Drain valve**

### **Product range**

| 538202 FD | Draiı |
|-----------|-------|
| 538402 FD | Draiı |

Drain Valve 1/4" NPT x Garden hose with cap Drain Valve 1/2" NPT x Garden hose with cap