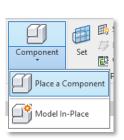

#### **Project Behavior**

One way to place a OBCaleffi 337221A Series Manual Air Vent is to go to the Systems Tab on the Revit ribbon and navigate to the Component button with Place a component fly-out selected. For vertical placement, using an elevation view is recommended.

Figure 4 - Systems Tab > Component > Place a Component

Figure 5 – The OBCaleffi 337221A Series Manual Air Vent families can be found under pipe accessories in the project browser and placed directly onto pipe end or fitting of the same size.