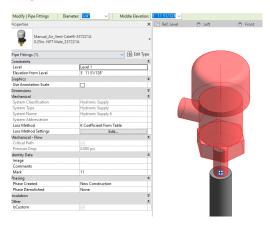

#### **Type Properties**

Here is a curated list of notable parameters for the Revit user in the OBCaleffi 337221A Series Manual Air Ventfamily.

| Materials                |                                                                     |
|--------------------------|---------------------------------------------------------------------|
| Body Material            | Metal - Caleffi – Brass                                             |
| Cap Material             | Glass Reinforced Nylon - Caleffi                                    |
| Adjustable Ring Material | Polyethylene Foam - Caleffi - Black                                 |
| Identity Data            |                                                                     |
| Assembly Code*           | D2090                                                               |
| Contact URL*             | https://www.caleffi.com/usa/en-us/contacts/contact-us               |
| Copyright*               | ©Caleffi North America                                              |
| Cost                     |                                                                     |
| Description*             | Manual Air Vent                                                     |
| Version*                 | 1                                                                   |
| Keynote                  |                                                                     |
| Manufacturer*            | Caleffi North America, Inc.                                         |
| Model*                   | 337221A                                                             |
| Product Page URL*        | https://www.caleffi.com/usa/en-us/catalogue/manual-air-vent-337221a |
| Type Comments            |                                                                     |
| Type Image               |                                                                     |
| Series*                  | 337221A Series                                                      |
| URL*                     | http://www.caleffi.com/usa/en-us                                    |

## Schedule Creation

Within the type and instance properties dialogues, the Revit user will find useful information for scheduling purposes such as Type, Part Description, Part Number/Model, Family Version, Manufacturer, Series, & Product Page URL. The resulting Pipe Accessories schedule in your project will show counts/quantities of the OBCaleffi 337221A Series Manual Air Vent as well as separate quantities/counts of any separately purchased accessory products that do not come in box with the OBCaleffi 337221A Series Manual Air Vent