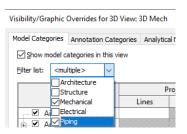

### **Loading and Placing into the Project**

To work with the OBCaleffi 337221A Series Manual Air Ventin Revit, navigate to the Insert Tab > Load Family button on the Revit ribbon to load the family.

Please ensure that the visibility settings within the project are modified to have the Piping category visible.

<sup>\*</sup>Indicates Shared Parameter and can be scheduled. Product specifications documentation can be accessed using the Product Page URL.

Figure 1 - Insert Tab > Load Family

Figure 2 - Visibility/Graphic Overrides