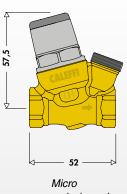

### DIMENSIONAL COMPARISON

Standard pressure reducing valve 1/2"

pressure reducing valve 3/8"

Available version with compact pressure gauge (0-10 bar) specific for this kind of product.

000

 $\cap$ 

°20

 $\langle \rangle \rangle$ 