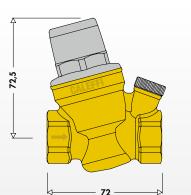

### DIMENSIONAL COMPARISON

Standard pressure reducing valve 1/2"

pressure reducing valve 3/8"

Available version with compact pressure gauge (0-10 bar) specific for this kind of product.

000

 $\cap$ 

°20

 $\langle \rangle \rangle$ 