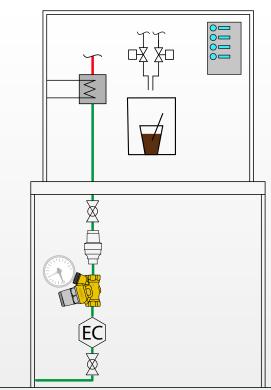

#### PATENT PENDING

- Designed for special applications: water dispensers, vending and coffee machines.
- Suitable for use with cold water and hot water up to 80°C.
- Control accuracy to minimum flow.
- Certified to EN 1567.
- Removable cartridge and strainer.
- Extremely compact for installation inside equipment.

# **PRODUCT RANGE**