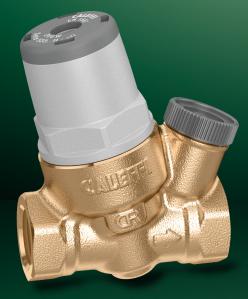

#### PATENT PENDING

- Designed for special applications: water dispensers, vending and coffee machines.
- Suitable for use with cold water and hot water up to 80°C.
- Control accuracy to minimum flow.
- Certified to EN 1567.
- Removable cartridge and strainer.
- Extremely compact for installation inside equipment.

# **PRODUCT RANGE**