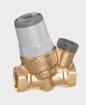

### DIMENSIONAL COMPARISON

Standard pressure reducing valve 1/2"

pressure reducing valve 3/8"

Available version with compact pressure gauge (0-10 bar) specific for this kind of product.

000

 $\cap$ 

°20

 $\langle \rangle \rangle$ 