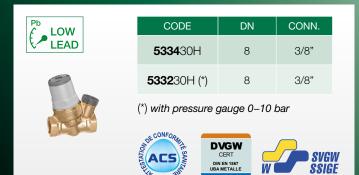

Micro pressure reducing valves for special applications

533...H series

www.caleffi.com





#### PATENT PENDING

- Designed for special applications: water dispensers, vending and coffee machines.
- Suitable for use with cold water and hot water up to 80°C.
- Control accuracy to minimum flow.
- Certified to EN 1567.
- Removable cartridge and strainer.
- Extremely compact for installation inside equipment.







# **PRODUCT RANGE**



# **TECHNICAL SPECIFICATIONS**

| Body                              | "LOW LEAD"<br>dezincification resistant alloy |
|-----------------------------------|-----------------------------------------------|
| Max. upstream pressure            | 16 bar                                        |
| Downstream setting pressure range | 0,8–4 bar                                     |
| Max. working temperature          | 80°C                                          |
| Max. suggested flow rate          | 6 l/min                                       |

# **REFERENCE DOCUMENTS**



### DIMENSIONAL COMPARISON



Standard pressure reducing valve 1/2"



pressure reducing valve 3/8"



Available version with compact pressure gauge (0-10 bar) specific for this kind of product.

000

 $\cap$ 

°20

 $\l