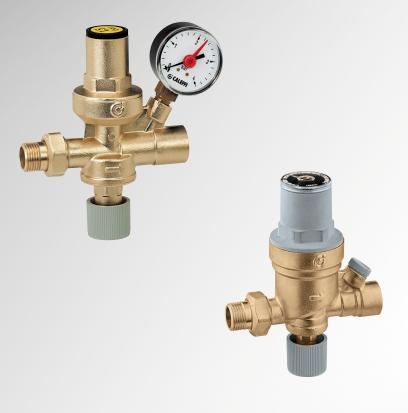

| CODE           | CONNECTION |                                       |
|----------------|------------|---------------------------------------|
| <b>553</b> 040 | 1/2"       | with 1/4" F pressure gauge connection |
| <b>553</b> 140 | 1/2"       | with pressure gauge                   |
|                |            |                                       |

| CODE           | CONNECTION |                                       |
|----------------|------------|---------------------------------------|
| <b>553</b> 540 | 1/2"       | with 1/4" F pressure gauge connection |
| <b>553</b> 640 | 1/2"       | with pressure gauge                   |