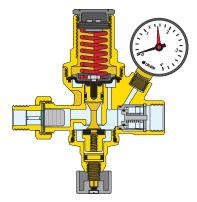

## FUNCTION AND FEATURES

Maintains the system pressure stable at a set The unit is fitted with a manual shut-off cock value, automatically topping up with water as in the lower part that allows the system supply to be closed, maintaining the required. selected setting value. Complete with inlet strainer, shut-off cock To be installed on the water inlet pipe in closed circuit heating systems. and check valve. During the filling or topping-up phase, the Available in a version with or without water supply will stop when the setting pressure gauge. pressure is reached.

Regulation is performed by means of the regulator inside the top cover; turning the regulator clockwise or anti-clockwise respectively increases or decreases the pressure at which the unit operates.

This model is equipped with a pressure regulation indicator that facilitates setting operations.

The cartridge containing the operation mechanisms, protected by a strainer having a large surface area, is removable. This feature makes it possible to perform inspections, internal cleaning operations and, if necessary, cartridge replacement in an extremely simple and functional manner.