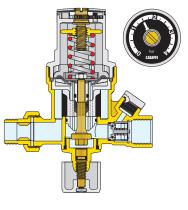

## FUNCTION AND FEATURES

Maintains the system pressure stable at a set The unit is fitted with a manual shut-off cock value, automatically topping up with water as in the lower part that allows the system supply to be closed, maintaining the required. selected setting value. Complete with inlet strainer, shut-off cock To be installed on the water inlet pipe in closed circuit heating systems. and check valve. During the filling or topping-up phase, the Available in a version with or without water supply will stop when the setting pressure gauge. pressure is reached.

Regulation is performed by means of the regulator inside the top cover; turning the regulator clockwise or anti-clockwise respectively increases or decreases the pressure at which the unit operates.

This model is equipped with a pressure regulation indicator that facilitates setting operations.

The cartridge containing the operation mechanisms, protected by a strainer having a large surface area, is removable. This feature makes it possible to perform inspections, internal cleaning operations and, if necessary, cartridge replacement in an extremely simple and functional manner.