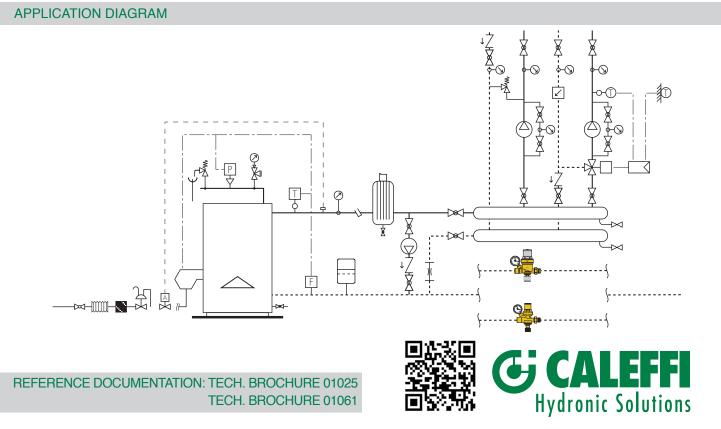

## PRE-ADJUSTABLE AUTOMATIC FILLING UNIT

553 SERIES

The central heating system: the heart of the entire system

## FUNCTION AND FEATURES

Maintains the system pressure stable at a set The unit is fitted with a manual shut-off cock value, automatically topping up with water as in the lower part that allows the system supply to be closed, maintaining the required. selected setting value. Complete with inlet strainer, shut-off cock To be installed on the water inlet pipe in closed circuit heating systems. and check valve. During the filling or topping-up phase, the Available in a version with or without water supply will stop when the setting pressure gauge. pressure is reached.