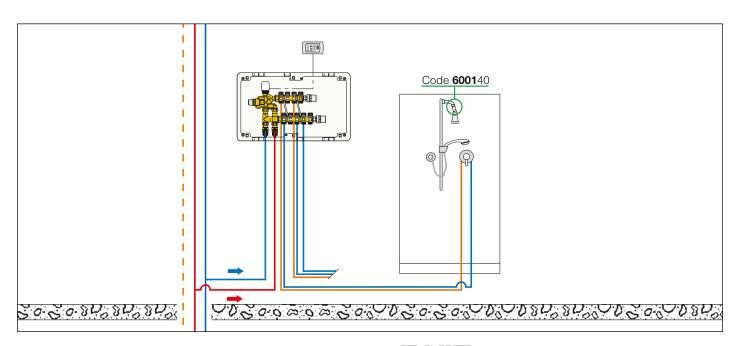

|
| <b>6005</b> 02** | 3/4"        | thermo-electric | 3/4" M with union  |
| <b>6005</b> 03** | 3/4"        | manual          | 3/4" M with union  |

<sup>\*</sup> model with distribution manifolds complete with shut-off valves and concealed box

<sup>\*\*</sup> model with mixed water outlet only for push-button taps

| TECHNICAL SPECIFICATIONS     |             |  |  |  |
|------------------------------|-------------|--|--|--|
| MAX. WORKING PRESSURE        | 10 bar      |  |  |  |
| TEMPERATURE ADJUSTMENT RANGE | 30-50°C     |  |  |  |
| FACTORY SETTING              | 43°C        |  |  |  |
| MAX. INLET TEMPERATURE       | 85°C        |  |  |  |
| Kv OF MIXING VALVE           | 1,75 (m³/h) |  |  |  |
| Kv OF BY-PASS                | 1,80 (m³/h) |  |  |  |

## **APPLICATION DIAGRAM**



REFERENCE DOCUMENTATION: BROCHURE 01160