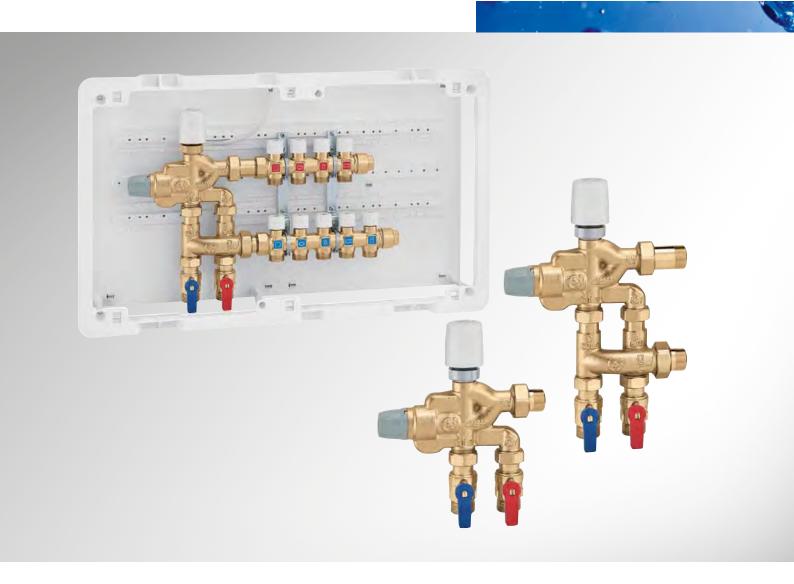

## **FUNCTION AND FEATURES**

- Fast installation: compact module, distribution manifolds with built-in shut-off valves
- Choice of by-pass opening: manual or controlled by a thermo-electric actuator
- Anti-scald safety for all the water draw-off points
- Available versions with or without manifolds and mixed water outlet only, specific for push-button tap systems
- Built-in, patented by-pass: allows thermal disinfection up to the water draw-off points as well as of the device itself

## PRODUCT RANGE - LEGIOFLOW®

| CODE*          | CONNECTIONS | CONTROL HEAD    | NO. OF COLD<br>OUTLETS | NO. OF HOT OUTLETS | OUTLET<br>CONNECTIONS |
|----------------|-------------|-----------------|------------------------|--------------------|-----------------------|
| <b>6005</b> 30 | 3/4"        | thermo-electric | 3                      | 2                  | 23 p.1,5 M            |
| <b>6005</b> 40 | 3/4"        | thermo-electric | 4                      | 3                  | 23 p.1,5 M            |
| <b>6005</b> 50 | 3/4"        | thermo-electric | 5                      | 4                  | 23 p.1,5 M            |
| <b>6005</b> 31 | 3/4"        | manual          | 3                      | 2                  | 23 p.1,5 M            |
| <b>6005</b> 41 | 3/4"        | manual          | 4                      | 3                  | 23 p.1,5 M            |
| <b>6005</b> 51 | 3/4"        | manual          | 5                      | 4                  | 23 p.1,5 M            |

| CODE             | CONNECTIONS | CONTROL HEAD    | OUTLET CONNECTIONS |
|------------------|-------------|-----------------|--------------------|
| <b>6005</b> 00   | 3/4"        | thermo-electric | 3/4" M with union  |
| <b>6005</b> 01   | 3/4"        | manual          | 3/4" M with union  |
| <b>6005</b> 02** | 3/4"        | thermo-electric | 3/4" M with union  |
| <b>6005</b> 03** | 3/4"        | manual          | 3/4" M with union  |

<sup>\*</sup> model with distribution manifolds complete with shut-off valves and concealed box

<sup>\*\*</sup> model with mixed water outlet only for push-button taps

| TECHNICAL SPECIFICATIONS     |             |  |  |  |
|------------------------------|-------------|--|--|--|
| MAX. WORKING PRESSURE        | 10 bar      |  |  |  |
| TEMPERATURE ADJUSTMENT RANGE | 30-50°C     |  |  |  |
| FACTORY SETTING              | 43°C        |  |  |  |
| MAX. INLET TEMPERATURE       | 85°C        |  |  |  |
| Kv OF MIXING VALVE           | 1,75 (m³/h) |  |  |  |
| Kv OF BY-PASS                | 1,80 (m³/h) |  |  |  |