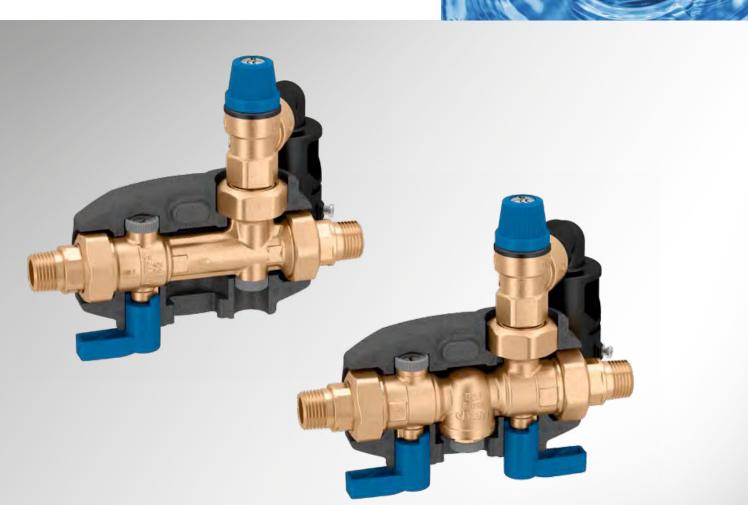

EXPANSION GROUPS FOR HOT WATER STORAGE HEATERS **528 SERIES** 

## FUNCTION AND FEATURES

| These are used in domestic water systems to protect the hot water storage heaters. | The shut-off valve upstream makes it possible to control the check valve.                                                                                                               |
|------------------------------------------------------------------------------------|-----------------------------------------------------------------------------------------------------------------------------------------------------------------------------------------|
| Engineered with a compact design for easy installation and maintenance.            | Thanks to its patented design, the shut-off<br>valve downstream allows maintenance to<br>the check valve while keeping active all the<br>functionalities of the expansion relief valve. |
| Prevents dangerous backflows of hot water towards the hydraulic circuit.           | Supplied complete with pre-formed shell<br>insulation to guarantee perfect thermal<br>insulation.                                                                                       |