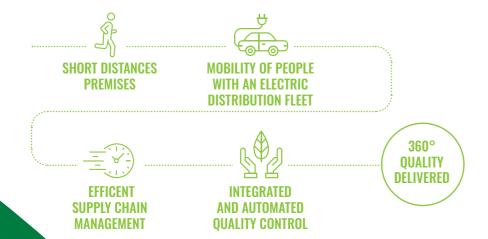

#### MAV: HIGH PERFORMANCE LOGISTICS

By using the MAV (automated vertical warehouse), we can ensure greater capacity, speed and accuracy when fulfilling orders on an international scale.

Total volume 85,000 m<sup>3</sup> Up to 51,000 boxes - Up to 14,000 pallets