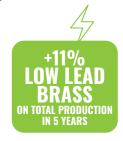

#### HOT FORGING

9.4 mln kg brass forged/year 0.5 mln kg low lead brass forged/year 21 presses, 4 of which are Industry 4.0

7 automatic robotic shearing platforms - 4 manual shearing platforms

>90% BRASS FROM RECYCLED MATERIAL