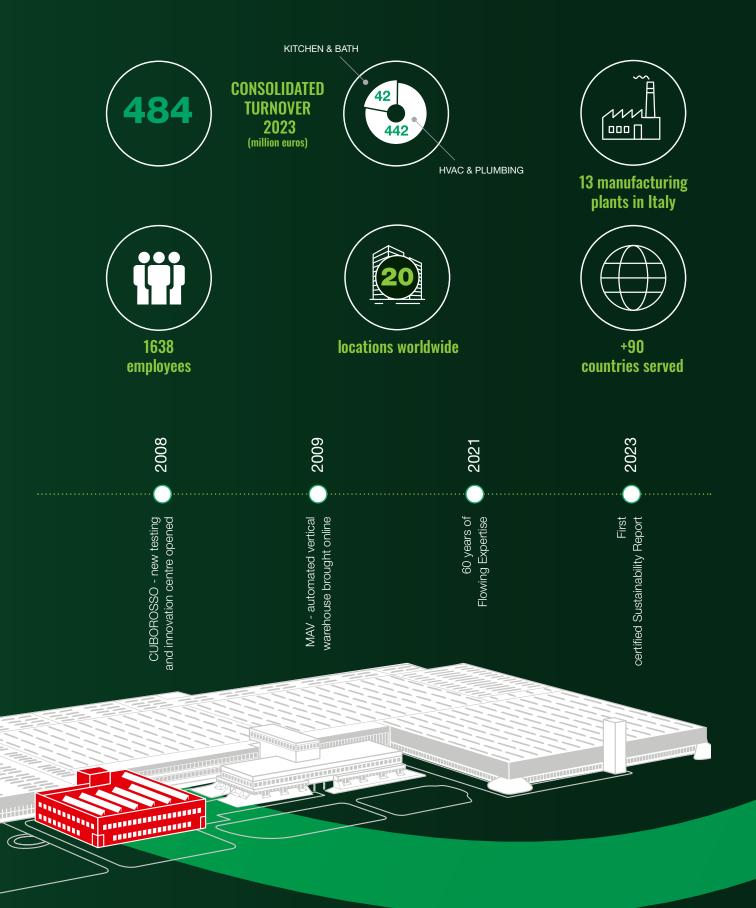

#### CUBOROSSO: WHERE OUR IDEAS TAKE SHAPE

The CUBOROSSO Research Centre

is the technical heart of Caleffi. Integrated design and testing create products and services that are in harmony with the market.

#### MAV: HIGH PERFORMANCE LOGISTICS

By using the MAV (automated vertical warehouse), we can ensure greater capacity, speed and accuracy when fulfilling orders on an international scale.

Total volume 85,000 m<sup>3</sup> Up to 51,000 boxes - Up to 14,000 pallets