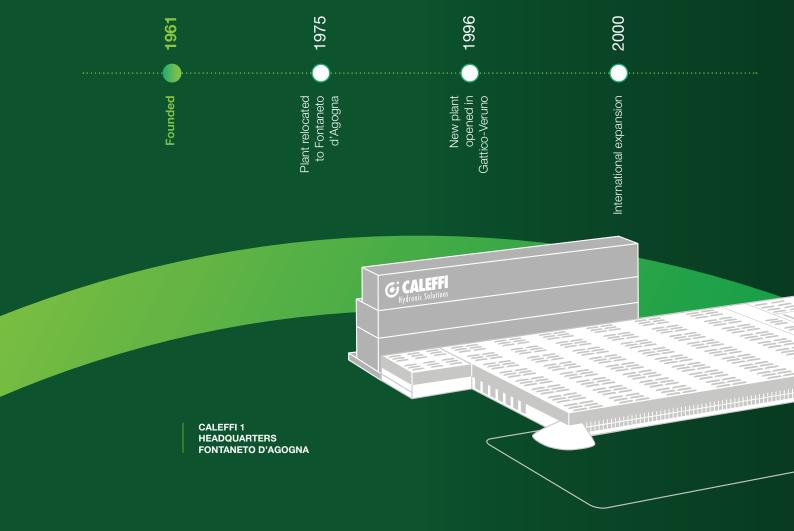

#### MAV: HIGH PERFORMANCE LOGISTICS

By using the MAV (automated vertical warehouse), we can ensure greater capacity, speed and accuracy when fulfilling orders on an international scale.

Total volume 85,000 m<sup>3</sup> Up to 51,000 boxes - Up to 14,000 pallets