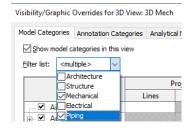

Please ensure that the visibility settings within the project are modified to have the Piping category visible.

<sup>\*</sup>Indicates Shared Parameter and can be scheduled. Product specifications documentation can be accessed using the Product Page URL.

Figure 1 - Insert Tab > Load Family

Figure 2 - Visibility/Graphic Overrides

A. 0.50 in. NPTM connection, 304040A

B. 0.75in. NPTM connection, 304050A

Figure 3 - Caleffi 304 Vacu-Stop™ Series Vacuum Relief Valvesize variations in a sample Revit