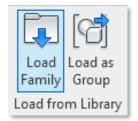

## **Loading and Placing into the Project**

To work with the Caleffi 304 Vacu-Stop™ Series Vacuum Relief Valve in Revit, families and type catalogs where applicable are provided. Navigate to the Insert Tab > Load Family button on the Revit ribbon to load the family. Be sure the type catalog (.txt) file is located in the same folder as the family you are loading.

Figure 1 - Insert Tab > Load Family

Figure 2 - Visibility/Graphic Overrides

A. 0.50 in. NPTM connection, 304040A

B. 0.75in. NPTM connection, 304050A

Figure 3 - Caleffi 304 Vacu-Stop™ Series Vacuum Relief Valvesize variations in a sample Revit