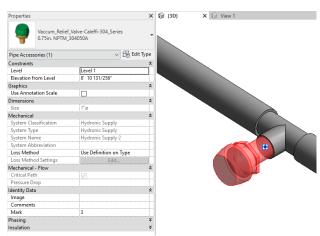

Figure 4 - Systems Tab > Component > Place a Component

Figure 5 – The Caleffi 304 Vacu-Stop™ Series Vacuum Relief Valve families can be found under pipe accessories in the project browser and placed directly onto pipe end or fitting of the same size

#### **Schedule Creation**

Within the type and instance properties dialogues, the Revit user will find useful information for scheduling purposes such as Type, Part Description, Part Number/Model, Family Version, Manufacturer, Series, & Product Page URL. The resulting Pipe Accessories schedule in your project will show counts/quantities of the Caleffi 304 Vacu-Stop™ Series Vacuum Relief Valve as well as separate quantities/counts of any separately purchased accessory products that do not come in box with the Caleffi 304 Vacu-Stop™ Series Vacuum Relief Valve