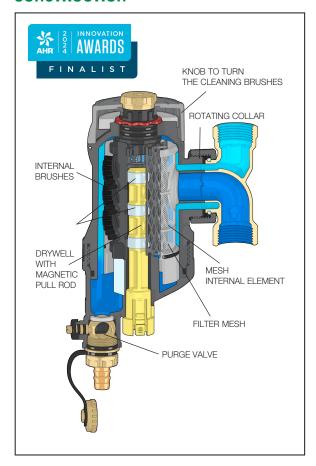

# **PRODUCT FEATURES**

- Innovative magnetic dirt separator with filter:

  Equipped with an exclusive "first pass filter"
  featuring an internal scrub brush mechanism
  along with magnetic and non-magnetic
  separation technology to deliver state-of-theart protection for today's modern equipment.
- Separation of ferrous impurities: The removable central magnet, within a drywell, separates and collects ferrous impurities.
- Rotating collar: The XF can be conveniently installed in either horizontal or vertical pipes for on-the-job flexibility.

■ Self contained filter cleaning brushes:

The innovative manual rotating cap controls the built-in brush, guaranteeing a hasslefree cleaning process without the need for disassembly.

■ Effortless maintenance with hose barb blowdown: Turn off the circulator, remove the magnet

and open the blowdown valve. Then rotate the brush to clean the mesh filter and discharge all impurities.

**■** Bypass feature to improve system efficiency:

1¼" and 1½" models have a 50% bypass adjustment to reduce pressure drop once the system is flushed and running.

# **CONSTRUCTION**